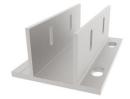

## **Component List**

Carport Structure Rail

Main Beam

Carport Structure Pole

**Bottom Base** 

H Beam Connector 1#

H Beam Connector 2#