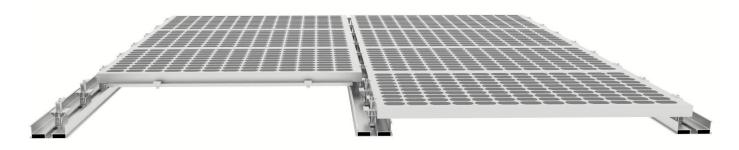

### **Details of structural waterproofing:**

By increasing the Horizontal and Vertical Waterproof Structure, the waterproof design is carried out from the structure, which avoids the risk of leakage caused by the aging of rubber strips in the market, and truly achieves the waterproof effect of more than 25 years.