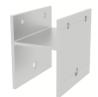

## **Component List**

Carport Structure Rail

Main Beam

Carport Structure Pole

**Bottom Base** 

H Beam Connector 1#

H Beam Connector 2#