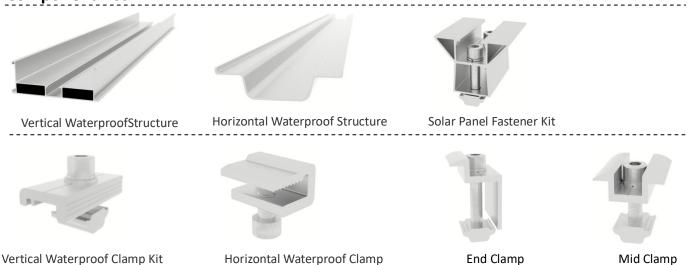

parking lot, saving land resources
- ★ Make customized as request.

#### **Technical Information**

| Tilt Angle     | 5° ~60°                   |
|----------------|---------------------------|
| Max Wind Speed | 55 m/s                    |
| Max Snow Load  | 1.4KN/m2                  |
| Material       | Aluminum 6005-T5          |
| Warranty       | 12 years quality warranty |

# **Waterproof Carport Structure System**





### **Details of structural waterproofing:**

By increasing the Horizontal and Vertical Waterproof Structure, the waterproof design is carried out from the structure, which avoids the risk of leakage caused by the aging of rubber strips in the market, and truly achieves the waterproof effect of more than 25 years.



Fixed diagram of End Clamp

## **Component List**