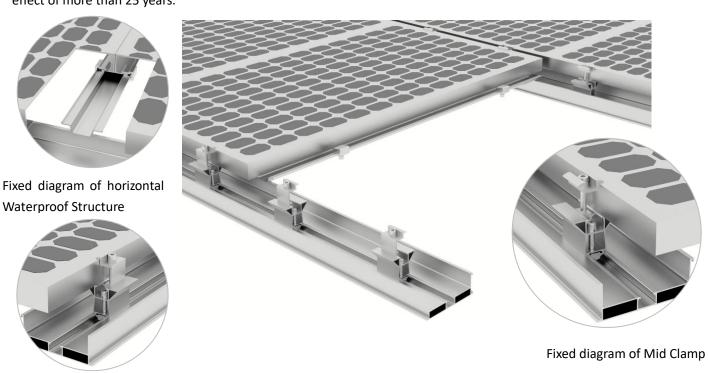

### **Details of structural waterproofing:**

By increasing the Horizontal and Vertical Waterproof Structure, the waterproof design is carried out from the structure, which avoids the risk of leakage caused by the aging of rubber strips in the market, and truly achieves the waterproof effect of more than 25 years.