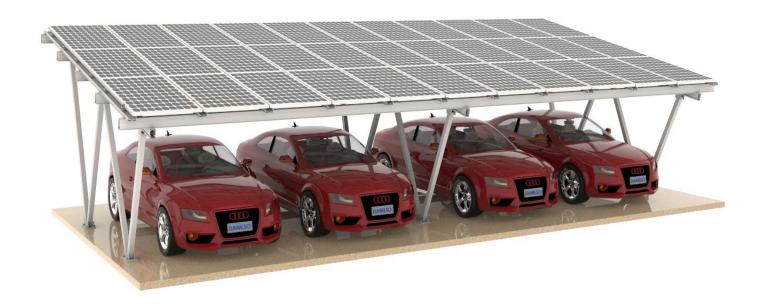

# **Waterproof Carport Structure System**

### **Features**

Carport Structure Mount System adopts high strength Aluminum 6005-T5 material, some components are pre-assembled in factory, so that to reduce the labor cost and installation time on site.

#### **Benefits**

- ★ Excellent waterproof performance
- ★ High anti-corrosion
- ★ Building on parking lot, saving land resources
- ★ Make customized as request.

#### **Technical Information**

| Tilt Angle     | 5° ~60°                   |
|----------------|---------------------------|
| Max Wind Speed | 55 m/s                    |
| Max Snow Load  | 1.4KN/m2                  |
| Material       | Aluminum 6005-T5          |
| Warranty       | 12 years quality warranty |